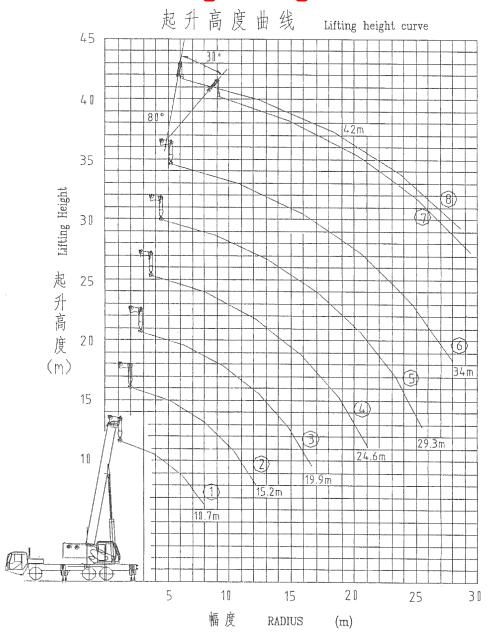

## Range Diagram

| -                                                 |        |        |        |          |        |        |                                    | -      |        |        |        |        |            |                         |               |                          |               |
|---------------------------------------------------|--------|--------|--------|----------|--------|--------|------------------------------------|--------|--------|--------|--------|--------|------------|-------------------------|---------------|--------------------------|---------------|
| Boom                                              |        |        |        |          |        |        | Boom                               |        |        |        |        |        | -          | Jib Offset<br>0 Degrees |               | Jib Offset<br>15 Degrees |               |
| Front (with the 5th outrigger) & rear & side area |        |        |        |          |        |        | Front area (without 5th outrigger) |        |        |        |        |        | ıgle       |                         |               |                          |               |
| Radius                                            | 10.70m | 15.20m | 19.90m | 24.60m   | 29.30m | 34.00m | 10.70m                             | 15.20m | 19.90m | 24.60m | 29.30m | 34.00m | Boom Angle | Rear<br>&<br>Side       | Over<br>Front | Rear<br>&<br>Side        | Over<br>Front |
| 3.0                                               | 32000  | 20000  |        |          |        |        | 32000                              | 20000  |        |        |        |        | 80         | 3000                    | 3000          | 1500                     | 1500          |
| 3.5                                               | 30000  | 20000  | 18000  |          |        |        | 30000                              | 20000  | 18000  |        |        |        | 78         | 3000                    | 3000          | 1500                     | 1500          |
| 4.0                                               | 28000  | 20000  | 18000  |          |        |        | 28000                              | 20000  | 18000  |        |        |        | 76         | 3000                    | 3000          | 1500                     | 1500          |
| 4.5                                               | 25000  | 20000  | 17500  |          |        |        | 25000                              | 20000  | 17500  |        | - je   |        | 74         | 2900                    | 2900          | 1500                     | 1500          |
| 5.0                                               | 23000  | 20000  | 17000  | 12000    |        |        | 23000                              | 20000  | 17000  | 12000  | 2.     |        | 72         | 2800                    | 2800          | 1450                     | 1450          |
| 5.5                                               | 21000  | 19000  | 16000  | - 12000° | 9000   |        | 17800                              | 18100  | 16000  | 12000  | 9000   |        | 70         | 2650                    | 2450          | 1400                     | 1400          |
| 6.0                                               | 18500  | 18000  | 15000  | 11500    | 9000   |        | 14000                              | 14600  | 15000  | 11500  | 9000   |        | 68         | 2500                    | 2050          | 1350                     | 1350          |
| 6.5                                               | 16500  | 16600  | 14000  | 10800    | 9000   |        | 11600                              | 12000  | 12500  | 10800  | 9000   |        | 66         | 2400                    | 1750          | 1300                     | 1300          |
| 7.0                                               | 14600  | 15000  | 13000  | 10200    | 9000   | 7500   | 9800                               | 10400  | 10700  | 10200  | 9000   | 7500   | 64         | 2300                    | 1450          | 1270                     | 1200          |
| 8.0                                               | 11600  | 12000  | 11500  | 9100     | 8200   | 7000   | 7100                               | 7700   | 8000   | 8000   | 8200   | 7000   | 62         | 2150                    | 1250          | 1240                     | 1050          |
| 9.0                                               | 9500   | 9800   | 10000  | 8300     | 7500   | 6500   | 5400                               | 5900   | 6200   | 6300   | 6500   | 6500   | 60         | 2050                    | 1050          | 1210                     | 850           |
| 10.0                                              |        | 8200   | 8400   | 7600     | 6800   | 6000   |                                    | 4700   | 5000   | 5100   | 5200   | 5300   | 58         | 1850                    | 900           | 1180                     | 750           |
| 11.0                                              |        | 6900   | 7100   | 6900     | 6200   | 5500   |                                    | 3700   | 4000   | 4100   | 4200   | 4300   | 56         | 1650                    | 700           | 1150                     | 600           |
| 12.0                                              |        | 5900   | 3100   | 6200     | 5700   | 5100   |                                    | 3000   | 3300   | 3400   | 3500   | 3600   | 54         | 1500                    | 600           | 1120                     | 500           |
| 13.0                                              |        | 5000   | 5300   | 5400     | 5300   | 4700   |                                    | 2400   | 2700   | 2800   | 2900   | 3000   | 52         | 1350                    | 450           | 1100                     | 350           |
| 14.0                                              |        |        | 4500   | 4700     | 4800   | 4400   |                                    |        | 2200   | 2300   | 2400   | 2500   | 50         | 1200                    | 350           | 1070                     | 250           |
| 15.0                                              |        |        | 4000   | 4200     | 4300   | 4200   |                                    |        | 1800   | 1900   | 2000   | 2100   | 45         | 920                     |               | 840                      |               |
| 16.0                                              |        |        | 3500   | 3700     | 3800   | 3900   |                                    |        | 1500   | 1600   | 1700   | 1800   | 40         | 700                     |               | 660                      |               |
| 18.0                                              |        |        | 2700   | 2900     | 3000   | 3100   |                                    |        |        | 1100   | 1200   | 1300   | 35         | 520                     |               | 490                      |               |
| 20.0                                              |        |        |        | 2300     | 2400   | 2500   |                                    |        |        | 700    | 800    | 900    | 30         | 370                     |               |                          |               |
| 22.0                                              |        |        |        | 1900     | 1900   | 2000   |                                    |        |        |        | 500    | 580    |            |                         |               |                          |               |
| 24.0                                              |        |        |        |          | 1500   | 1600   |                                    |        |        |        |        |        |            |                         |               |                          |               |
| 26.0                                              |        |        |        |          | 1200   | 1250   |                                    |        |        |        |        |        |            |                         |               |                          |               |
| 28.0                                              |        |        |        |          |        | 1000   |                                    |        |        |        |        |        |            |                         |               |                          |               |