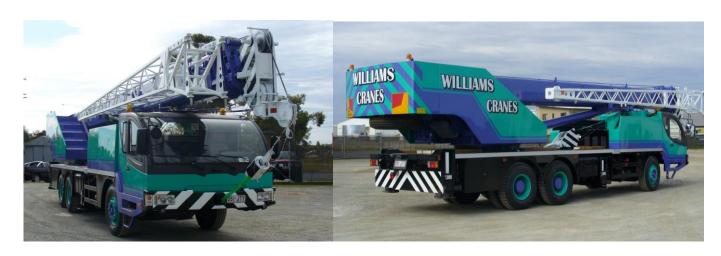

(07) 3860 5055

86 Brownlee Street, **PINKENBA QLD 4008** 

williamscranes.com.au

**PUYUAN QY30V 30 TONNE** 

Williams Cranes & Rigging is a Queensland owned and operated supplier of cranes hire and rigging services to both the construction and general industry. Since 1988, the company has specialized in mobile cranes for Taxi Hire, Dry Hire, and Short and Long Term Site Work.

## **ZOOMLION**

## PUYUAN QY30V 30 TONNE MOBILE CRANE